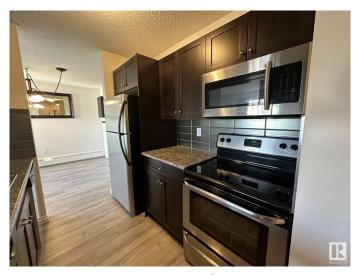

### \$229,000

2 Bedroom, 2.00 Bathroom, 936 sqft Condo / Townhouse on 0.00 Acres

Queen Mary Park, Edmonton, AB

RENOVATED AND MOVE IN READY AMAZING SPACE OVER LOOKING THE INNER COURTYARD AND IN THE HEART OF THE BREWERY DISTRICT!!! FABULOUS TOP FLOOR CORNER UNIT in "THE POINTE II"! This is an impressive quality renovated & spacious 2 bedroom 2 bathroom top floor QUIET corner unit that has large sized living areas. The space features plank flooring, lots of closet and storage space, bedrooms that will fit queen and king beds, in suite laundry, beautiful kitchen with stainless appliances and a serving window with an eating bar, spacious living room with a large deck and a large dinning area. The 2 bedrooms are at opposite ends of the suite so great for privacy. An impressive and a must see apartment!

# Interior

Interior Features ensuite bathroom

Appliances Dishwasher-Built-In, Dryer, Hood Fan, Refrigerator, Stove-Electric,

Washer

Heating Baseboard, Natural Gas, Water