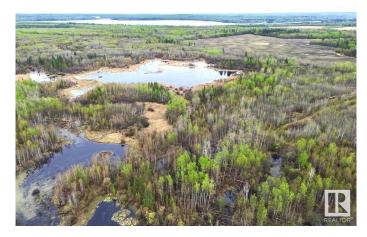

#### \$179,900

0 Bedroom, 0.00 Bathroom, Rural on 160.00 Acres

None, Rural Athabasca County, AB

ONCE IN A LIFETIME OPPORTUNITY TO OWN 160 ACRES JUST SOUTH OF SKELETON LAKE and the SUMMER VILLAGE OF MEWATHA BEACH! 2 min west of BOYLE, AB this quarter section is the perfect recreational paradise! Skeleton Lake and area is perfect for fishing, swimming, boating, quadding, skidooing, hunting and more! Approx half way between Edmonton and Fort McMurray this property would provide the perfect escape from the city! Don't miss out on this awesome opportunity!

## **Community Information**

Address W4 19-65-2-ne

Area Rural Athabasca County

Subdivision None

City Rural Athabasca County

County ALBERTA

Province AB

Postal Code T0A 0M0