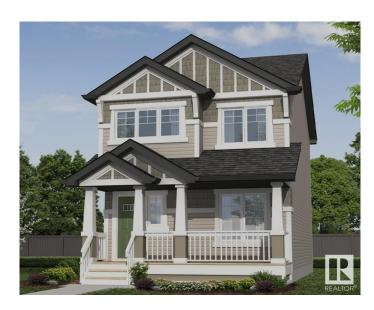

## \$502,000

3 Bedroom, 2.50 Bathroom, 1,523 sqft Single Family on 0.00 Acres

The Orchards At Ellerslie, Edmonton, AB

Welcome to your dream home in The Orchards at Ellerslie, a vibrant and picturesque community in South Edmonton! This stunning new build offers 3 spacious bedrooms, 2.5 bathrooms, and a separate side entrance, making it perfect for growing families or future legal suite. Nestled in a naturally beautiful area, The Orchards is defined by its fruit trees, colorful blossoms, and oversized green spaces. Residents enjoy exclusive access to a private club with a recreation center, spray park, and picnic area, making it a haven for family fun. Tree-lined walkways and parks offer the perfect backdrop for outdoor activities, while the rich architectural details and affordable pricing make this one of south Edmonton's most sought-after communities. Don't miss out on this perfect blend of style, space, and location!

# **Essential Information**

MLS® # E4416225

Price \$502,000

Bedrooms 3

Bathrooms 2.50

Full Baths 2

Half Baths 1

Square Footage 1,523

Acres 0.00 Year Built 2024

Type Single Family

Sub-Type Detached Single Family

Style 2 Storey
Status Active

## **Exterior**

Exterior Wood, Vinyl

Exterior Features Public Transportation, Schools, Shopping Nearby

Roof Asphalt Shingles

Construction Wood, Vinyl

Foundation Concrete Perimeter