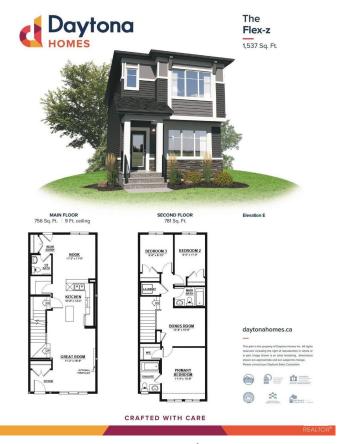

## \$502,000

3 Bedroom, 2.50 Bathroom, 1,523 sqft Single Family on 0.00 Acres

The Orchards At Ellerslie, Edmonton, AB

Welcome to your dream home in The Orchards at Ellerslie, a vibrant and picturesque community in South Edmonton! This stunning new build offers 3 spacious bedrooms, 2.5 bathrooms, and a separate side entrance, making it perfect for growing families or future legal suite. Nestled in a naturally beautiful area, The Orchards is defined by its fruit trees, colorful blossoms, and oversized green spaces. Residents enjoy exclusive access to a private club with a recreation center, spray park, and picnic area, making it a haven for family fun. Tree-lined walkways and parks offer the perfect backdrop for outdoor activities, while the rich architectural details and affordable pricing make this one of south Edmonton's most sought-after communities. Don't miss out on this perfect blend of style, space, and location!

# **Essential Information**

MLS® # E4416225

Price \$502,000

Bedrooms 3

Bathrooms 2.50

Full Baths 2

Half Baths 1

Square Footage 1,523

Acres 0.00 Year Built 2024

Type Single Family

Sub-Type Detached Single Family

Style 2 Storey
Status Active