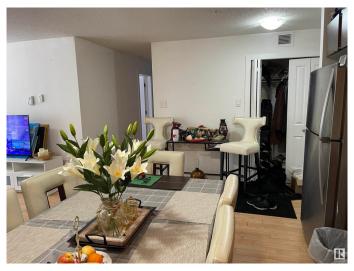

# \$249,900

3 Bedroom, 2.00 Bathroom, 1,103 sqft Condo / Townhouse on 0.00 Acres

Eaux Claires, Edmonton, AB

Extremely well kept 3 Bedrooms & 2 Full Baths condo situated in the most desirable community of Eaux Claires with walking distance to ETS Station, Shopping Centre & all amenities! Offers; Good size living room with door leads to Large east facing Balcony. Breakfast Nook adjacent to Spacious Kitchen with lots of Upgraded Kitchen Cabinets & Quatz Counter Top. Master Bedroom with 4pc ensuite. Additional Bedroom with Bright Window & Bathroom. Nu Air Ventilation System. In-suite Laundry.1 Underground Heated Parking Stall and 1 outside

#### Interior

Interior Features ensuite bathroom

Appliances Dishwasher-Built-In, Hood Fan, Intercom, Oven-Microwave, Refrigerator,

Stacked Washer/Dryer, Stove-Electric

Heating In Floor Heat System, Electric, Natural Gas