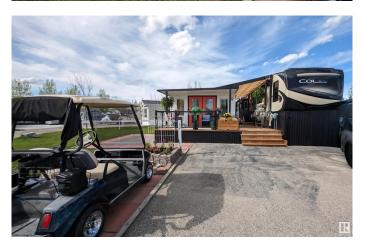

### \$235,000

0 Bedroom, 0.00 Bathroom, Rural on 0.07 Acres

Gleniffer Lake, Rural Red Deer County, AB

Discover your perfect lakeside retreat at Gleniffer Lake Resort!Enjoy the comforts of a 2019 Keystone RV Cougar Fifth Wheel Series M-368 MBI that offers a cozy, open floor plan,large windows & sleeps 10 with 4 slideouts.C/W a gas-powered golf cart & a beautiful 23' x 14' enclosed & insulated,custom 2 season sunroom with insulated skirting for year-round enjoyment.Relaxing 20' x 9' covered deck,meticulously maintained lot & 8'x10' double door storage shed. C/W Indoor & outdoor furnishings,rented propane tank, & freezer(in shed).Walk within minutes to enjoy the sandy beach,clean waters,fishing,marina & amazing scenic views. Fantastic

Amenities:Gated

Community,Restaurant,Community Center pools & hot tubs,Laundry Room,Fitness Room,Games Room,Community Library,Washroom/Showers at General Store,9-hole golf course with Pro Shop,Caddie Shack, Beach Volleyball & Courts,Playground,Baseball Diamond & Environmental Park, Outdoor Fitness Equipment,Private Beach,Marina,Boat Launch,Walking Trails,& so much more.