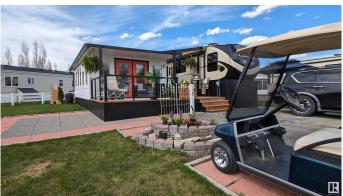

### \$235,000

0 Bedroom, 0.00 Bathroom, Rural on 0.07 Acres

Gleniffer Lake, Rural Red Deer County, AB

Discover your perfect lakeside retreat at Gleniffer Lake Resort!Enjoy the comforts of a 2019 Keystone RV Cougar Fifth Wheel Series M-368 MBI that offers a cozy, open floor plan,large windows & sleeps 10 with 4 slideouts.C/W a gas-powered golf cart & a beautiful 23' x 14' enclosed & insulated,custom 2 season sunroom with insulated skirting for year-round enjoyment.Relaxing 20' x 9' covered deck,meticulously maintained lot & 8'x10' double door storage shed. C/W Indoor & outdoor furnishings,rented propane tank, & freezer(in shed).Walk within minutes to enjoy the sandy beach,clean waters,fishing,marina & amazing scenic views. Fantastic

Amenities:Gated

Community,Restaurant,Community Center pools & hot tubs,Laundry Room,Fitness Room,Games Room,Community Library,Washroom/Showers at General Store,9-hole golf course with Pro Shop,Caddie Shack, Beach Volleyball & Courts,Playground,Baseball Diamond & Environmental Park, Outdoor Fitness Equipment,Private Beach,Marina,Boat Launch,Walking Trails,& so much more.