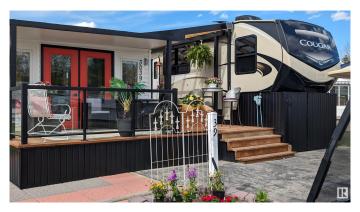

### \$235,000

0 Bedroom, 0.00 Bathroom, Rural on 0.07 Acres

Gleniffer Lake, Rural Red Deer County, AB

Discover your perfect lakeside retreat at Gleniffer Lake Resort!Enjoy the comforts of a 2019 Keystone RV Cougar Fifth Wheel Series M-368 MBI that offers a cozy, open floor plan,large windows & sleeps 10 with 4 slideouts.C/W a gas-powered golf cart & a beautiful 23' x 14' enclosed & insulated,custom 2 season sunroom with insulated skirting for year-round enjoyment.Relaxing 20' x 9' covered deck,meticulously maintained lot & 8'x10' double door storage shed. C/W Indoor & outdoor furnishings,rented propane tank, & freezer(in shed).Walk within minutes to enjoy the sandy beach,clean waters,fishing,marina & amazing scenic views. Fantastic

Amenities:Gated

Community,Restaurant,Community Center pools & hot tubs,Laundry Room,Fitness Room,Games Room,Community Library,Washroom/Showers at General Store,9-hole golf course with Pro Shop,Caddie Shack, Beach Volleyball & Courts,Playground,Baseball Diamond & Environmental Park, Outdoor Fitness Equipment,Private Beach,Marina,Boat Launch,Walking Trails,& so much more.