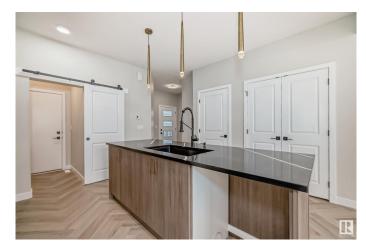

## \$494,888

3 Bedroom, 2.50 Bathroom, 1,394 sqft Single Family on 0.00 Acres

Mattson, Edmonton, AB

This stunning half-duplex home in the emerging community of Mattson. Experience open-concept living in this modern home with an attached 2-car garage. The main floor features 9' ceilings, a mudroom, pantry, and half bath for convenience. The kitchen includes 42" cabinets, a water line for the fridge, a gas line to the stove, and \$3,000 toward appliances, all highlighted by elegant stone countertops. Upstairs offers a laundry area, full bath, and three spacious bedrooms. The master suite includes a walk-in closet and luxurious 4-piece ensuite. With a side entry and legal suite rough-ins for future development. Estimated completion in July. Front and back landscaping included. Photos of previous build, interior colors are represented. VT of previous build, interior colors not represented.

## **Essential Information**

MLS® # E4420345

\$494,888

Bedrooms 3

Bathrooms 2.50

Full Baths 2

Half Baths 1

Square Footage 1,394