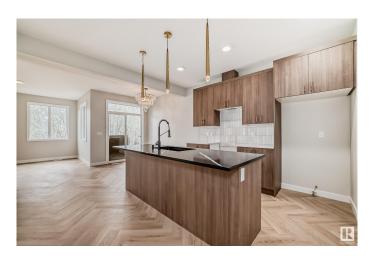

## \$494,888

3 Bedroom, 2.50 Bathroom, 1,394 sqft Single Family on 0.00 Acres

Mattson, Edmonton, AB

This stunning half-duplex home in the emerging community of Mattson. Experience open-concept living in this modern home with an attached 2-car garage. The main floor features 9' ceilings, a mudroom, pantry, and half bath for convenience. The kitchen includes 42" cabinets, a water line for the fridge, a gas line to the stove, and \$3,000 toward appliances, all highlighted by elegant stone countertops. Upstairs offers a laundry area, full bath, and three spacious bedrooms. The master suite includes a walk-in closet and luxurious 4-piece ensuite. With a side entry and legal suite rough-ins for future development. Estimated completion in July. Front and back landscaping included. Photos of previous build, interior colors are represented. VT of previous build, interior colors not represented.

## **Essential Information**

MLS® # E4420345

\$494,888

Bedrooms 3

Bathrooms 2.50

Full Baths 2

Half Baths 1

Square Footage 1,394