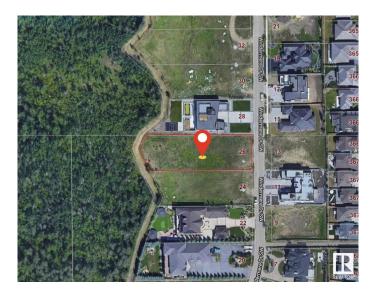

## \$1,875,000

0 Bedroom, 0.00 Bathroom, Single Family on 0.00 Acres

Windermere, Edmonton, AB

Prime 31,762 sq ft lot on esteemed Windermere Drive, offering a unique opportunity to craft your dream home. With a generous 101.4x298 size, this lot accommodates designs for a home with an 82-FOOT POCKET. Nestled in a location that balances seclusion with easy access to Windermere's amenities, it's perfect for various architectural styles including a 2-storey, 3-storey, 1½-story, or Raised bungalow. The site offers a rare view, OVERLOOKING 2 GOLF COURSES AND RIVER VISTAS, enhanced by a BACKING PRIVATE WALKWAY. READY FOR IMMEDIATE DEVELOPMENT, this exceptional plot awaits your vision. Select your preferred builder and start creating the home you've always envisioned on this unparalleled lot. AMAZING PRIME LOCATION!

# **Community Information**

Address 26 Windermere Drive

Area Edmonton
Subdivision Windermere
City Edmonton
County ALBERTA

Province AB

Postal Code T6W 0C2