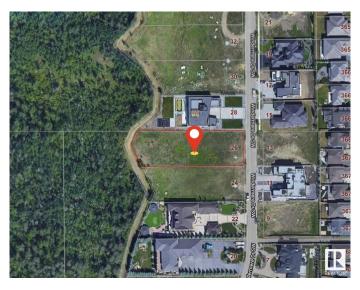

## \$1,875,000

0 Bedroom, 0.00 Bathroom, Single Family on 0.00 Acres

Windermere, Edmonton, AB

Prime 31,762 sq ft lot on esteemed Windermere Drive, offering a unique opportunity to craft your dream home. With a generous 101.4x298 size, this lot accommodates designs for a home with an 82-FOOT POCKET. Nestled in a location that balances seclusion with easy access to Windermere's amenities, it's perfect for various architectural styles including a 2-storey, 3-storey, 1½-story, or Raised bungalow. The site offers a rare view, OVERLOOKING 2 GOLF COURSES AND RIVER VISTAS, enhanced by a BACKING PRIVATE WALKWAY. READY FOR IMMEDIATE DEVELOPMENT, this exceptional plot awaits your vision. Select your preferred builder and start creating the home you've always envisioned on this unparalleled lot. AMAZING PRIME LOCATION!

# **Community Information**

Address 26 Windermere Drive

Area Edmonton
Subdivision Windermere
City Edmonton
County ALBERTA

Province AB

Postal Code T6W 0C2