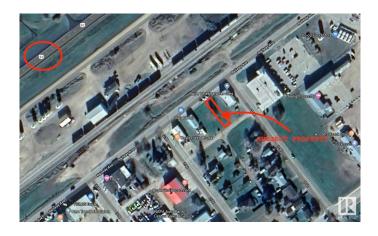

# \$17,900 - 5611 Railway Avenue, Boyle

MLS® #E4422692

## \$17,900

0 Bedroom, 0.00 Bathroom, Land Commercial on 0.00 Acres

Boyle, Boyle, AB

LOWEST PRICE FOR A COMMERCIAL LOT IN BOYLE! Don't miss out on this opportunity to build your dream business with exposure to HWY 63 and Railway ave in Boyle. Half way between Edmonton and Fort McMurray you could tap into the massive amount of traffic that runs on the highway daily! Exposure is key and some well established businesses are near by including the Co-op grocery store, the Boyle Vet, and the Pizza House! Municipal services are available to this lot.