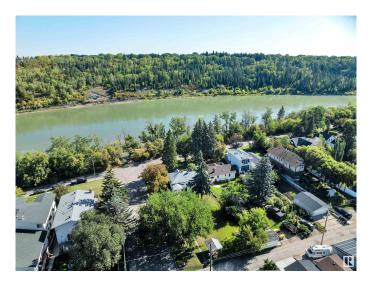

## \$825,000

2 Bedroom, 1.00 Bathroom, 1,081 sqft Single Family on 0.00 Acres

Riverdale, Edmonton, AB

HUGE CORNER LOT NEXT TO THE RIVER! UNBEATABLE LOCATION! IDEAL FOR FUTURE DEVELOPMENT! Searching for the ideal lot close to downtown in desirable Riverdale? This 10,354 sq ft lot (approx 50' x 205') with an existing bungalow in place is the perfect location for multifamily development or build your dream home! Located only steps to river valley trails & downtown, this is a rare opportunity for investors seeking a one of a kind property. The property has newer shingles, furnace, HWT; liveable until you decide on your infill aspirations. Quiet & serene, yet close to the action. Don't miss it!

# **Community Information**

Address 10148 87 Street

Area Edmonton
Subdivision Riverdale
City Edmonton
County ALBERTA

Province AB

Postal Code T5H 1N4