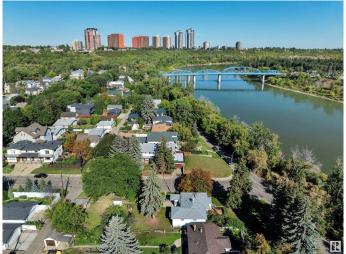

## \$825,000

2 Bedroom, 1.00 Bathroom, 1,081 sqft Single Family on 0.00 Acres

Riverdale, Edmonton, AB

HUGE CORNER LOT NEXT TO THE RIVER! UNBEATABLE LOCATION! IDEAL FOR FUTURE DEVELOPMENT! Searching for the ideal lot close to downtown in desirable Riverdale? This 10,354 sq ft lot (approx 50' x 205') with an existing bungalow in place is the perfect location for multifamily development or build your dream home! Located only steps to river valley trails & downtown, this is a rare opportunity for investors seeking a one of a kind property. The property has newer shingles, furnace, HWT; liveable until you decide on your infill aspirations. Quiet & serene, yet close to the action. Don't miss it!

# **Community Information**

Address 10148 87 Street

Area Edmonton
Subdivision Riverdale
City Edmonton
County ALBERTA

Province AB

Postal Code T5H 1N4