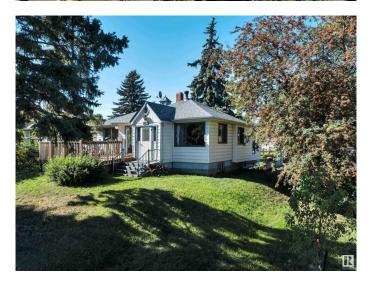

## \$825,000

2 Bedroom, 1.00 Bathroom, 1,081 sqft Single Family on 0.00 Acres

Riverdale, Edmonton, AB

HUGE CORNER LOT NEXT TO THE RIVER! UNBEATABLE LOCATION! IDEAL FOR FUTURE DEVELOPMENT! Searching for the ideal lot close to downtown in desirable Riverdale? This 10,354 sq ft lot (approx 50' x 205') with an existing bungalow in place is the perfect location for multifamily development or build your dream home! Located only steps to river valley trails & downtown, this is a rare opportunity for investors seeking a one of a kind property. The property has newer shingles, furnace, HWT; liveable until you decide on your infill aspirations. Quiet & serene, yet close to the action. Don't miss it!

Built in 1946

# **Essential Information**

MLS® # E4423198 Price \$825,000

Bedrooms 2
Bathrooms 1.00

Full Baths 1

Square Footage 1,081 Acres 0.00 Year Built 1946

Type Single Family

Sub-Type Detached Single Family

Style Bungalow