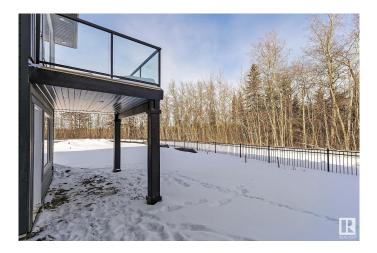

### \$794,000

3 Bedroom, 2.50 Bathroom, 2,300 sqft Single Family on 0.00 Acres

Chappelle Area, Edmonton, AB

Klair Custom Homes invites you to live in the beautiful nature inspired niche of Crawford Landing! This 2300 SQFT WALKOUT offers SPICE KITCHEN, main floor OFFICE, OPEN TO ABOVE, FIREPLACE, BUILT IN APPLIANCES, BONUS RM, UPPER LEVEL LAUNDRY, UPPER LEVEL TECH SPACE & more! The inviting entrance leads you pass the perfect main flr DEN & into your huge living room with an Open to Below VAULT anchored by an inviting fireplace and custom feature wall. The kitchen includes cook top in addition to the butlers/spice kitchen for all things entertaining. Mudroom, foyer, custom accents, ceiling details & touches complete this level. Upstairs welcomes you with a versatile BONUS ROOM & 3 full bedrooms, EACH WITH ITS OWN WALK IN CLOSET. Views of old growth trees adorn the windows inviting you to the adjacent path and trails leading to the untouched serenity of the nearby environmental reserve and pond system. Aggregate, Hardie Board Siding, WALK OUT BASEMENT, surrounded by open and untouched nature! Welcome Home!

| Amenities                          |                                                                                                                                                                                                                         |
|------------------------------------|-------------------------------------------------------------------------------------------------------------------------------------------------------------------------------------------------------------------------|
| Amenities                          | Ceiling 9 ft., Closet Organizers, Deck, Hot Water Natural Gas, No Animal<br>Home, No Smoking Home, Vaulted Ceiling, Vinyl Windows, Walkout<br>Basement, HRV System, Natural Gas BBQ Hookup, Natural Gas Stove<br>Hookup |
| Parking Spaces                     | 4                                                                                                                                                                                                                       |
| Parking                            | Double Garage Attached                                                                                                                                                                                                  |
| Interior                           |                                                                                                                                                                                                                         |
|                                    |                                                                                                                                                                                                                         |
| Interior Features                  | ensuite bathroom                                                                                                                                                                                                        |
| Interior Features<br>Appliances    | ensuite bathroom<br>Dishwasher-Built-In, Dryer, Garage Control, Garage Opener, Hood Fan,<br>Oven-Built-In, Refrigerator, Stove-Countertop Electric, Stove-Gas,<br>Washer                                                |
|                                    | Dishwasher-Built-In, Dryer, Garage Control, Garage Opener, Hood Fan,<br>Oven-Built-In, Refrigerator, Stove-Countertop Electric, Stove-Gas,                                                                              |
| Appliances                         | Dishwasher-Built-In, Dryer, Garage Control, Garage Opener, Hood Fan,<br>Oven-Built-In, Refrigerator, Stove-Countertop Electric, Stove-Gas,<br>Washer                                                                    |
| Appliances<br>Heating              | Dishwasher-Built-In, Dryer, Garage Control, Garage Opener, Hood Fan,<br>Oven-Built-In, Refrigerator, Stove-Countertop Electric, Stove-Gas,<br>Washer<br>Forced Air-1, Natural Gas                                       |
| Appliances<br>Heating<br>Fireplace | Dishwasher-Built-In, Dryer, Garage Control, Garage Opener, Hood Fan,<br>Oven-Built-In, Refrigerator, Stove-Countertop Electric, Stove-Gas,<br>Washer<br>Forced Air-1, Natural Gas<br>Yes                                |