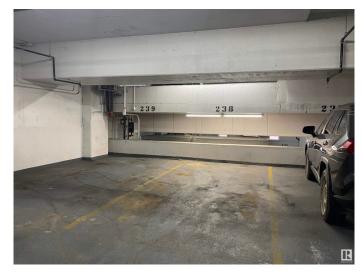

### \$32,500

0 Bedroom, 0.00 Bathroom, Condo / Townhouse on 0.00 Acres

Downtown (Edmonton), Edmonton, AB

Don't miss this rare opportunity to own a parking stall in the Ice District! This stall is located in the prestigious Ultima building in the heart of Edmonton's downtown core, and is within 100 feet of the elevator doors. Use it yourself or rent it out between \$275-\$300/mth. Low condo fees & property taxes are less than \$50/mth combined.

#### **Amenities**

Parking Heated, Parkade, Underground, See Remarks

**Exterior** 

Exterior Features Public Transportation, Shopping Nearby, View City, View Downtown,

See Remarks