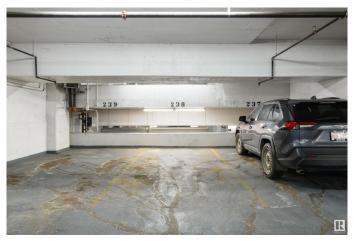

### \$32,500

0 Bedroom, 0.00 Bathroom, Condo / Townhouse on 0.00 Acres

Downtown (Edmonton), Edmonton, AB

Don't miss this rare opportunity to own a parking stall in the Ice District! This stall is located in the prestigious Ultima building in the heart of Edmonton's downtown core, and is within 100 feet of the elevator doors. Use it yourself or rent it out between \$275-\$300/mth. Low condo fees & property taxes are less than \$50/mth combined.

#### **Amenities**

Parking Heated, Parkade, Underground, See Remarks

**Exterior** 

Exterior Features Public Transportation, Shopping Nearby, View City, View Downtown,

See Remarks