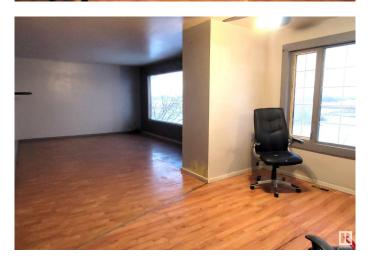

### \$150,000

2 Bedroom, 1.00 Bathroom, 935 sqft Rural on 23.15 Acres

None, Rural Paintearth County, AB

23.15 acres. Ready for family who wants room to grow. The 936 square foot bi-level has a open main floor plan with living room, dinette and kitchen area. The two bedrooms, 4 piece Bath and laundry room complete the upper level. Basement is partially finished, newer furnace and newer shingles. There is a double garage and shed for storage. Property is mostly fenced.