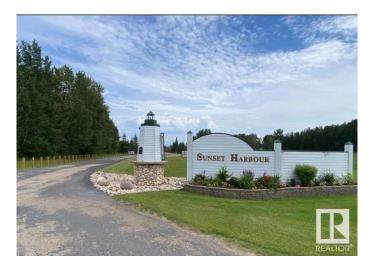

#### \$110,000

0 Bedroom, 0.00 Bathroom, Rural on 0.15 Acres

Sunset Harbour, Rural Wetaskiwin County, AB

Beautiful South-Facing Waterfront Lot in Sunset Harbour! Build your dream lakeside retreat on this gently sloping waterfront lot in Sunset Harbour at Pigeon Lakeâ€"the only gated community on the lake! Enjoy privacy, security, and direct marina access right outside your door. Sunset Harbour is a beautifully maintained, architecturally controlled Cape Cod-style community featuring a private marina, community water & sewer, and no building timelineâ€"so you can build when you're ready! Residents enjoy a playground, tennis & basketball courts, and year-round dock access in the sheltered harbour. Pigeon Lake offers four-season recreation and is just minutes from restaurants, golf courses, and amenities.

#### Exterior

Exterior Features Gated Community, Golf Nearby, Lake Access Property, Lake View, No Through Road, Playground Nearby, Schools, Shopping Nearby, Waterfront Property, Street Lighting