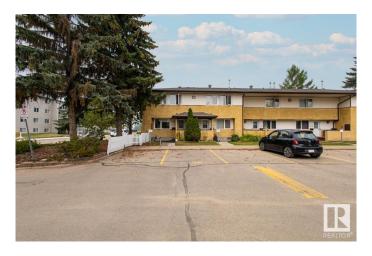

#### \$224,900

3 Bedroom, 1.50 Bathroom, 1,102 sqft Condo / Townhouse on 0.00 Acres

Hairsine, Edmonton, AB

Nestled in the heart of Hairsine, this stylish and affordable 3-bedroom, 2-bathroom townhouse condo is packed with potential! Step inside to a bright and inviting main floor featuring durable ceramic tile, plush carpet, living and dining area, with a spacious kitchen featuring ample cupboard space and great storage. Upstairs, unwind in three generously sized bedrooms, including a primary bedroom with a walk-in closet for excellent convenience. The unfinished basement is waiting for your imagination to create your ultimate entertainment space! Outside, enjoy a fully fenced backyardâ€"perfect for kids and pets. With schools, shopping, parks, Clareview LRT, and the Rec Centre just minutes away, this home offers the perfect blend of suburban comfort and city convenience.

#### **Exterior**

Exterior Wood, Stucco, Vinyl

Exterior Features Flat Site, Landscaped, Public Transportation, Schools, Shopping Nearby

Roof Asphalt Shingles

Construction Wood, Stucco, Vinyl

Foundation Concrete Perimeter