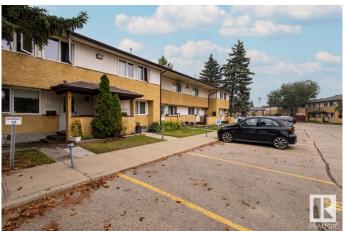

#### \$224,900

3 Bedroom, 1.50 Bathroom, 1,102 sqft Condo / Townhouse on 0.00 Acres

Hairsine, Edmonton, AB

Nestled in the heart of Hairsine, this stylish and affordable 3-bedroom, 2-bathroom townhouse condo is packed with potential! Step inside to a bright and inviting main floor featuring durable ceramic tile, plush carpet, living and dining area, with a spacious kitchen featuring ample cupboard space and great storage. Upstairs, unwind in three generously sized bedrooms, including a primary bedroom with a walk-in closet for excellent convenience. The unfinished basement is waiting for your imagination to create your ultimate entertainment space! Outside, enjoy a fully fenced backyardâ€"perfect for kids and pets. With schools, shopping, parks, Clareview LRT, and the Rec Centre just minutes away, this home offers the perfect blend of suburban comfort and city convenience.

#### **Exterior**

Exterior Wood, Stucco, Vinyl

Exterior Features Flat Site, Landscaped, Public Transportation, Schools, Shopping Nearby

Roof Asphalt Shingles

Construction Wood, Stucco, Vinyl

Foundation Concrete Perimeter