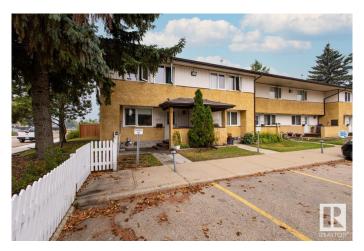

#### \$224,900

3 Bedroom, 1.50 Bathroom, 1,102 sqft Condo / Townhouse on 0.00 Acres

Hairsine, Edmonton, AB

Nestled in the heart of Hairsine, this stylish and affordable 3-bedroom, 2-bathroom townhouse condo is packed with potential! Step inside to a bright and inviting main floor featuring durable ceramic tile, plush carpet, living and dining area, with a spacious kitchen featuring ample cupboard space and great storage. Upstairs, unwind in three generously sized bedrooms, including a primary bedroom with a walk-in closet for excellent convenience. The unfinished basement is waiting for your imagination to create your ultimate entertainment space! Outside, enjoy a fully fenced backyardâ€"perfect for kids and pets. With schools, shopping, parks, Clareview LRT, and the Rec Centre just minutes away, this home offers the perfect blend of suburban comfort and city convenience.

#### **Exterior**

Exterior Wood, Stucco, Vinyl

Exterior Features Flat Site, Landscaped, Public Transportation, Schools, Shopping Nearby

Roof Asphalt Shingles

Construction Wood, Stucco, Vinyl

Foundation Concrete Perimeter