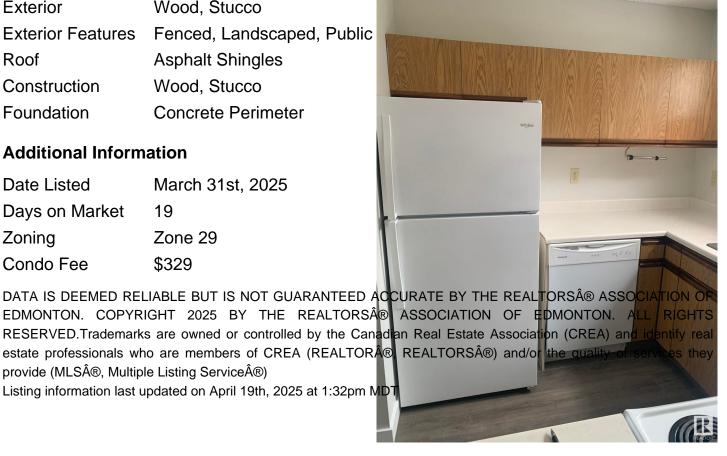

#### **Exterior**

Wood, Stucco Exterior

**Exterior Features** Fenced, Landscaped, Public

Roof **Asphalt Shingles** 

Construction Wood, Stucco

Foundation Concrete Perimeter

## **Additional Information**

**Date Listed** March 31st, 2025

19 Days on Market

Zone 29 Zoning

Condo Fee \$329

EDMONTON. COPYRIGHT 2025 BY THE REALTORS® ASSOCIATION OF EDMONTON. ALL RESERVED. Trademarks are owned or controlled by the Canadian Real Estate Association (CREA) and identify real estate professionals who are members of CREA (REALTOR® REALTORS®) and/or the quality provide (MLS®, Multiple Listing Service®)