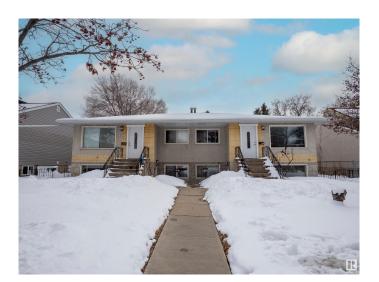

# \$945,000 - 10921 - 10923 68 Avenue, Edmonton

MLS® #E4428605

## \$945,000

6 Bedroom, 4.00 Bathroom, 2,084 sqft Single Family on 0.00 Acres

Parkallen (Edmonton), Edmonton, AB

Prime Investment Opportunity in the sought after neighbourhood of Parkallen. Close to U of A, Southgate shopping mall and Whyte Avenue. Easy access to public transportation. This side by side bi-level style has 4 suites, built on 2 massive Titled Lots. Updates include roof (2014) and hot water tanks. Each upper and bottom units are bright and inviting. Each upper level unit has 2 spacious bedrooms, 1 full bath, kitchen & dining room and huge living room. Approximately 1,000 sq.ft. Each lower level has huge windows. 1 bedroom, 1 full bath, kitchen & dining room and a huge living room. Approximately 750 sq.ft. Each side of the duplex has a shared laundry (coin operated) and mechanical room. Double detached garage with center divider wall for 2 single parking stalls. Don't miss this rare opportunity!

Year Built 1958

Type Single Family

Sub-Type Duplex Side By Side

Style Bi-Level Status Active

#### **Exterior**

Exterior Wood, Brick, Stucco

Exterior Features Back Lane, Fenced, Landscaped, Playground Nearby, Public

Transportation, Schools, Shopping Nearby

Roof Asphalt Shingles

Construction Wood, Brick, Stucco