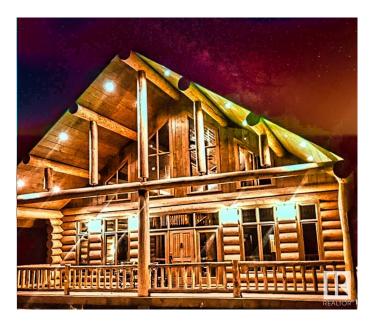

#### \$729,000

4 Bedroom, 2.50 Bathroom, 3,331 sqft Rural on 2.20 Acres

None, Rural Clearwater County, AB

Discover your dream resort-style log home at a fraction of the price of Canmore! This stunning custom-built log cabin features a spacious loft, soaring vaulted ceilings, an en suite bathroom, and a wrap-around deck, all nestled on 2.3 acres of pristine land. Situated north of the highway and the charming town of Nordegg, this 3300 square foot property is part of an upscale luxury community. It also includes a garage AND a SEPARATE 740 square foot self contained Living unit, which is grandfathered to remain on the property. Perfectly located between Banff and Jasper, Nordegg is renowned for its outdoor activities, including mountain biking, hiking, and cross-country skiing. This log home is an ideal retreat for families, a peaceful getaway, or a lucrative Airbnb investment.