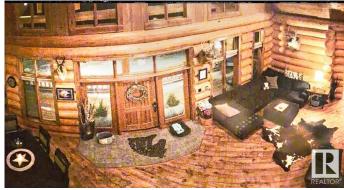

#### \$729,000

4 Bedroom, 2.50 Bathroom, 3,331 sqft Rural on 2.20 Acres

None, Rural Clearwater County, AB

Discover your dream resort-style log home at a fraction of the price of Canmore! This stunning custom-built log cabin features a spacious loft, soaring vaulted ceilings, an en suite bathroom, and a wrap-around deck, all nestled on 2.3 acres of pristine land. Situated north of the highway and the charming town of Nordegg, this 3300 square foot property is part of an upscale luxury community. It also includes a garage AND a SEPARATE 740 square foot self contained Living unit, which is grandfathered to remain on the property. Perfectly located between Banff and Jasper, Nordegg is renowned for its outdoor activities, including mountain biking, hiking, and cross-country skiing. This log home is an ideal retreat for families, a peaceful getaway, or a lucrative Airbnb investment.