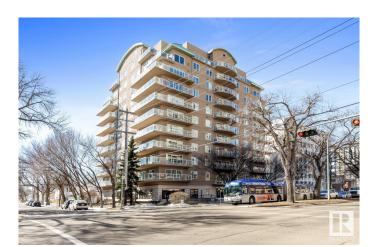

## \$399,900

2 Bedroom, 2.00 Bathroom, 970 sqft Condo / Townhouse on 0.00 Acres

Garneau, Edmonton, AB

Located in the historic community of Garneau, this 2 bed, 2 bath corner unit offers the best of city living. Enjoy hardwood floors, an updated kitchen with newer appliances, and a cozy gas fireplace. The wrap-around deck features a gas BBQ hookup, perfect for outdoor entertaining. This unit also includes heated underground parking for year-round convenience. With an unbeatable walkable location, you're just steps from the University of Alberta, river valley, top restaurants, shopping, and transit. A fantastic opportunity for students, professionals, or investors!

Year Built 2000

Type Condo / Townhouse

Sub-Type Apartment High Rise

Style Single Level Apartment
Status Active

# of Stories 11
Stories 1

Has Basement Yes

Basement None, No Basement