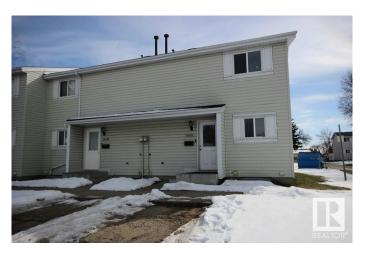

## \$210,000

3 Bedroom, 1.50 Bathroom, 995 sqft Condo / Townhouse on 0.00 Acres

Carlisle, Edmonton, AB

Great Value! 3 bedroom townhouse located in a quite neighborhood with easy access to school, public transit, parks, and shops. This End/Corner unit has a sunny south facing living room with a fully fenced backyard. Upstairs features 3 bedroom and 1 full bathroom. A 2nd half bathroom is on the main floor. Basement has the laundry area and partly finished with a room drywalled and ready for future development. Parking stall at front and ample visitor parking just a few steps away. The current owner rents a 2nd stall directly out front of the unit for \$25/mth. Well managed complex with recent upgrades including newer shingles, windows, vinyl siding, exterior doors and maintenance free fence. Immediate possession is available. Act Now!