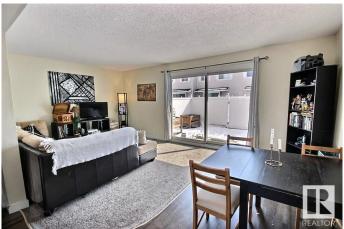

## \$210,000

3 Bedroom, 1.50 Bathroom, 995 sqft Condo / Townhouse on 0.00 Acres

Carlisle, Edmonton, AB

Great Value! 3 bedroom townhouse located in a quite neighborhood with easy access to school, public transit, parks, and shops. This End/Corner unit has a sunny south facing living room with a fully fenced backyard. Upstairs features 3 bedroom and 1 full bathroom. A 2nd half bathroom is on the main floor. Basement has the laundry area and partly finished with a room drywalled and ready for future development. Parking stall at front and ample visitor parking just a few steps away. The current owner rents a 2nd stall directly out front of the unit for \$25/mth. Well managed complex with recent upgrades including newer shingles, windows, vinyl siding, exterior doors and maintenance free fence. Immediate possession is available. Act Now!