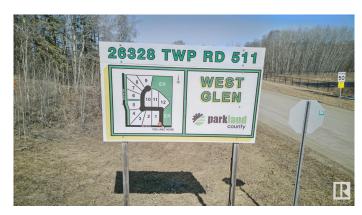

# \$275,000 - 7 26328 Twp Road 511, Rural Parkland County

MLS® #E4430569

# \$275,000

0 Bedroom, 0.00 Bathroom, Rural on 2.01 Acres

West Glen Estates, Rural Parkland County, AB

Get started on your dream home build at West Glen Estates where you'll get tremendous value with this 2 acre lot! This amazing 74 acre subdivision is located in Parkland County just west of Hwy 60 on the corner of Graminia & Sanctuary Road. Gentle rolling terrain, an abundance of trees, paved road, and bordered on two sides by environmentally protected wetlands & Ducks Unlimited nesting projects. Graminia School (K-9) is located 5 Km West on Graminia Road, Nisku and the Edmonton International Airport are only 15 minutes away, and the Town of Devon is only 5 minutes away with volunteer fire department, full service RCMP facility, hospital & ambulance service, with many more amenities and services available. PLUS major tourist attractions such as RAD Torque Raceway, U of A Botanic Gardens, Rabbit Hill Snow Resort, Canada Petroleum Discover Centre, Clifford E. Lee Nature Sanctuary, Devon Voyageur Park and Prospectors Point are only minutes away. A beautiful place to call home!

# **Community Information**

Address 7 26328 Twp Road 511

Area Rural Parkland County

Subdivision West Glen Estates

City Rural Parkland County

County ALBERTA

Province AB

Postal Code T7Y 1E1