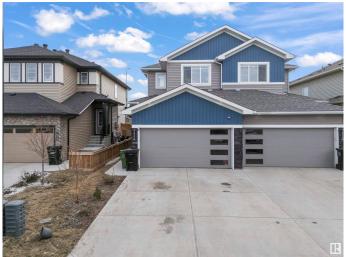

# \$555,000 - 7652 Creighton Place Sw, Edmonton

MLS® #E4432368

#### \$555,000

3 Bedroom, 2.50 Bathroom, 1,554 sqft Single Family on 0.00 Acres

Chappelle Area, Edmonton, AB

Prime Location!!! Backing onto 41 Ave SW, all amenities nearby, close to the airport as well, welcome to this duplex built in 2020 and comes with a one bedroom LEGAL BASEMENT SUITE with a SEPARATE ENTRY as a mortgage helper!!! Do not miss on this opportunity as this would not last. The duplex next door at 7650 is listed as well and if you have family and friends looking this could be a perfect opportunity for multi-generational living. Call this your home today! This beautiful house is very spacious with 3 bedrooms and 2.5 bathrooms, with a Shopping Plaza very close to the house. Also, this house has no neighbour in the back.

#### **Amenities**

Amenities Deck

Parking Double Garage Attached

#### **Exterior**

Exterior Wood, Vinyl

Exterior Features Airport Nearby, Golf Nearby, Landscaped, Schools, Shopping Nearby

Roof Asphalt Shingles

Construction Wood, Vinyl

Foundation Concrete Perimeter