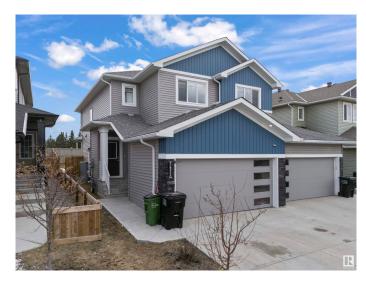

# \$555,000 - 7652 Creighton Place Sw, Edmonton

MLS® #E4432368

#### \$555,000

3 Bedroom, 2.50 Bathroom, 1,554 sqft Single Family on 0.00 Acres

Chappelle Area, Edmonton, AB

Prime Location!!! Backing onto 41 Ave SW, all amenities nearby, close to the airport as well, welcome to this duplex built in 2020 and comes with a one bedroom LEGAL BASEMENT SUITE with a SEPARATE ENTRY as a mortgage helper!!! Do not miss on this opportunity as this would not last. The duplex next door at 7650 is listed as well and if you have family and friends looking this could be a perfect opportunity for multi-generational living. Call this your home today! This beautiful house is very spacious with 3 bedrooms and 2.5 bathrooms, with a Shopping Plaza very close to the house. Also, this house has no neighbour in the back.

#### **Essential Information**

MLS® # E4432368 Price \$555,000

Bedrooms 3
Bathrooms 2.50
Full Baths 2
Half Baths 1

Square Footage 1,554

Acres 0.00 Year Built 2020

Type Single Family

Sub-Type Half Duplex
Style 2 Storey
Status Active

#### **Amenities**

Amenities Deck

Parking Double Garage Attached

#### **Exterior**

Exterior Wood, Vinyl

Exterior Features Airport Nearby, Golf Nearby, Landscaped, Schools, Shopping Nearby

Roof Asphalt Shingles

Construction Wood, Vinyl

Foundation Concrete Perimeter