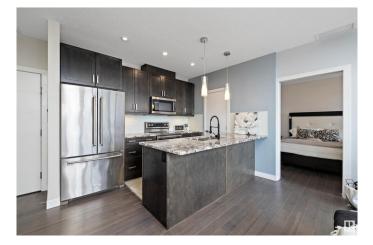

### \$325,000

2 Bedroom, 2.00 Bathroom, 683 sqft Condo / Townhouse on 0.00 Acres

Downtown (Edmonton), Edmonton, AB

Enjoy expansive JAW DROPPING VIEWS from the 15th floor of this gorgeous 2 BED/2BATH condo in the heart of the Arena District: welcome to ULTIMA. Do not let the size fool you, this unit is open and spacious offering large living room space and dedicated dining room, both with floor to ceiling glass. Unit offers HARDWOOD FLOORING THROUGHOUT, 9 FOOT CEILINGS, CUSTOM CLOSETS, NEUTRAL DECOR, and large WEST FACING BALCONY to soak in all the sun. Kitchen is a galley style maximizing utility and features STAINLESS STEEL APPLIANCES, beautiful QUARTZ COUNTERTOPS, SUBWAY TILE backsplash, and EATING BAR perfect for entertaining or your morning coffee. Both bedrooms are a good size, primary offers 3 piece ENSUITE BATH and huge walk-in closet. Additional features include central AIR CONDITIONING. **IN-SUITE LAUNDRY, and HEATED** UNDERGROUND PARKING perfect for our cold winter's. Building amenities include gym, party room, and hot tub. Close to all amenities with DT at your doorstep. Live the urban life today.

### Amenities

| Amenities<br>Parking Spaces | Off Street Parking, Air Conditioner, Closet Organizers, Intercom, No<br>Animal Home, Patio, Secured Parking, Security Door, Sprinkler<br>System-Fire, Sprinkler Sys-Underground, Storage-In-Suite |
|-----------------------------|---------------------------------------------------------------------------------------------------------------------------------------------------------------------------------------------------|
| 0                           |                                                                                                                                                                                                   |
| Parking                     | Heated, Underground                                                                                                                                                                               |
| Interior                    |                                                                                                                                                                                                   |
| Interior Features           | ensuite bathroom                                                                                                                                                                                  |
| Appliances                  | Dishwasher-Built-In, Dryer, Microwave Hood Fan, Refrigerator, Stove-Electric, Washer                                                                                                              |
| Heating                     | Heat Pump, Natural Gas                                                                                                                                                                            |
| # of Stories                | 32                                                                                                                                                                                                |
| Stories                     | 1                                                                                                                                                                                                 |
| Has Basement                | Yes                                                                                                                                                                                               |
| Basement                    | None, No Basement                                                                                                                                                                                 |